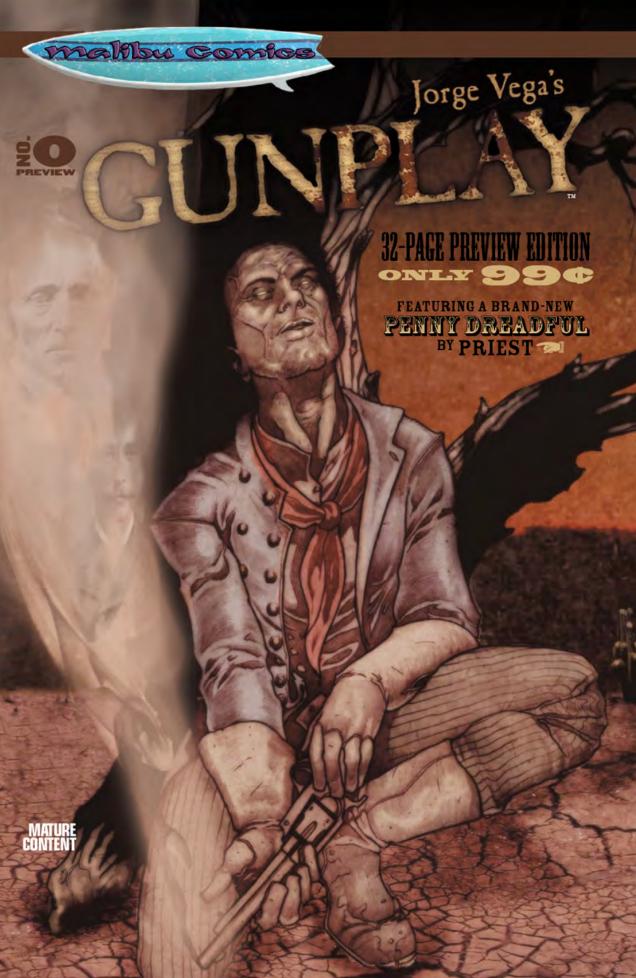

## Jorge Vega's GUNPLAY THE

Gunplay is the haunting, bullet riddled tale of a Buffalo Soldier condemned to roam the Big Empty with a hellish curse slung at his waist - a demonic shooting iron that forces Abner to kill once a day or suffer soul searing pain.

The 88 page, full color graphic novel invites readers to ride alongside Abner and the boy, revealing how the black cavalryman fell victim to the gun and how an adolescent faith healer brought death to an entire township. Under a scorching western sun, their hostile relationship will be transformed - with the boy not only offering companionship to a lonely soul but providing Abner with the moral compass that will guide his curse, transforming the gunman from desert nightmare to high plains folk hero.