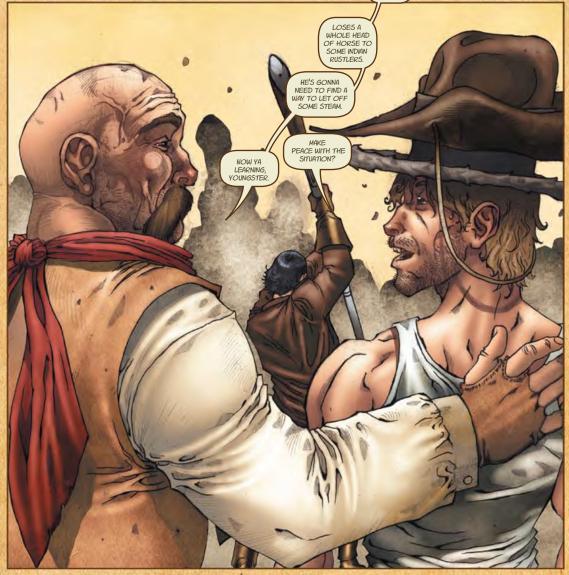

## Jorge Vega's GUNPLAY THE

Gunplay is the haunting, bullet riddled tale of a Buffalo Soldier condemned to roam the Big Empty with a hellish curse slung at his waist - a demonic shooting iron that forces Abner to kill once a day or suffer soul searing pain.

The 88 page, full color graphic novel invites readers to ride alongside Abner and the boy, revealing how the black cavalryman fell victim to the gun and how an adolescent faith healer brought death to an entire township. Under a scorching western sun, their hostile relationship will be transformed - with the boy not only offering companionship to a lonely soul but providing Abner with the moral compass that will guide his curse, transforming the gunman from desert nightmare to high plains folk hero.